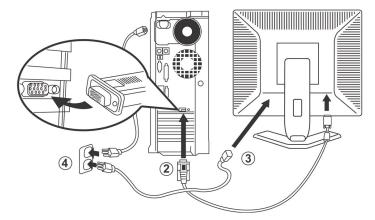

# **Bottom View**

- 1 AC power cord connector
- 2 VGA connector

#### Using the OSD

Connecting Your Monitor Using the Front Panel Buttons Using the OSD Using the Dell™ Soundbar (Optional)